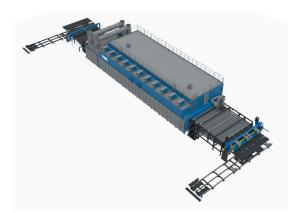

## Veneer Drying Line R5

| Veneer thickness (mm)                       | 1,0 - 4 |
|---------------------------------------------|---------|
| Operators on the Line                       | 3       |
| Heat Energy Consumption (KWh/m3 Dry Veneer) | 403     |
| Stainless Steel Skins                       | No      |
| Drying Time (min)*                          | 3.09    |
| Make-up Air Valves                          | •       |
| Smoke extraction cells                      | •       |
| Optimized heating system                    | •       |
| Misting System                              | •       |
| Dry veneer capacity* up to (m3/h)           | 12,3    |
| Installed power (kW)                        | 655     |