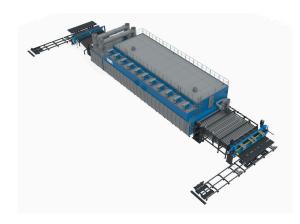

## Veneer Drying Line R5

## **BENEFITS**

- 189 Raute R5-Series lines have been delivered
- The oldest still operating Raute drying line was installed in 1974
- There are 46 Raute 6200 mm, "4-wide" dryers making moisture optimized veneer globally
- 47 pcs of popular 6-deck dryer have been delivered by Raute

## **TECHNICAL DETAILS**

| Veneer thickness (mm)                       | 1,0 - 4 |
|---------------------------------------------|---------|
| Operators on the Line                       | 3       |
| Heat Energy Consumption (KWh/m3 Dry Veneer) | 403     |
| Stainless Steel Skins                       | No      |
| Drying Time (min)*                          | 3.09    |
| Make-up Air Valves                          | •       |
| Smoke extraction cells                      |         |
| Optimized heating system                    | •       |
| Misting System                              | •       |
| Dry veneer capacity* up to (m3/h)           | 12,3    |
| Installed power (kW)                        | 655     |