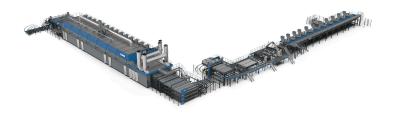

## Veneer Drying Line R7

## **BENEFITS**

- Save 15% in energy consumption/m3 produced veneer
- Increase drying capacity by 10%
- Zero emissions of VOC is achieved with R7-series dryers
- Just one operator is needed to run this drying line

## **TECHNICAL DETAILS**

| Veneer thickness (mm)                       | 0,6 - 4 |
|---------------------------------------------|---------|
| Heat Energy Consumption (KWh/m3 Dry Veneer) | 400     |
| Stainless Steel Skins                       |         |
| Drying Time (min)*                          | 2.89    |
| Make-up Air Valves                          |         |
| Smoke extraction cells                      |         |
| Sealant cells                               |         |
| Optimized heating system                    |         |
| Exhaust Air Blower                          |         |
| Misting System                              |         |
| Dry veneer capacity* up to (m3/h)           | 13,6    |
| Installed power (kW)                        | 595     |
| Operators on the Line (Minimum)             | 1       |