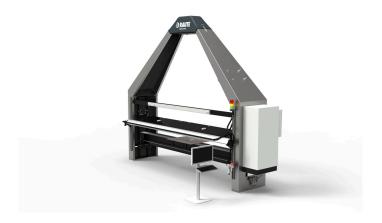

## Veneer Visual Analyzer R7 - Peeling

High accuracy color camera based analyzer with multiple optimization features to optimize the clipping process.

## BENEFITS

- Maximize face veneer recovery
- Produce more full-size veneer sheets
- Increase overall recovery

|                                           | Surface   | Micro     | Color     |
|-------------------------------------------|-----------|-----------|-----------|
| Veneer thickness (mm)                     | 0.5 – 4.2 | 0.5 – 4.2 | 0.5 – 4.2 |
| Available sizes (ft)                      | 5 - 10    | 5 - 10    | 5 - 10    |
| Grading accuracy                          | >95%      | >95%      | >95%      |
| Color defects (e.g. Knot, wane)           | •         | •         | •         |
| Micro defects (e.g. Crack, pin hole)      | •         | •         | •         |
| Surface defects (e.g. Roughness, overlap) | •         | •         |           |