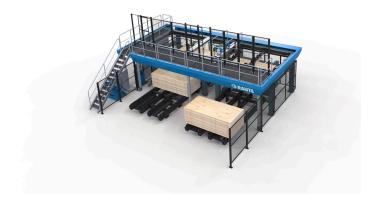

## **Panel Repair Station R5**

## BENEFITS

- Takes only 8x10m flat floor space
- One operator can handle two stations simultaneously
- Uses 20% less repairing materials than traditional repairing methods
- Fast Installation up and running in two weeks from delivery
- Uniform production quality is compliant with all main standards

| Operators on the Line          | 1                        |
|--------------------------------|--------------------------|
| Minimum Floor space needed (m) | 8x10                     |
| Panel Thicknesses (mm)         | 3 - 40                   |
| Panel Sizes Variation (ft)     | 4x8 - 5x10, 8x13         |
| Repairing Methods              | Router and poly or putty |
| Capacity up to (panels/min)    | 5                        |